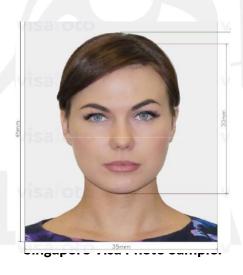

## **Directly From Consulate:**

- 1. Filled Visa Form3
- 2. Two Photographs (35mm x 45mm white background non-glossy paper)
- 3. **Company Covering Letter**
- 4. Invitation letter (with NRIC no. company registration no. invitee name & designation)
- 5. Original Passport (valid for six months)
- **CNIC Copy** 6.

## **Directly From Singapore:**

- Colored Scanned Passport Bio Page & Signature page with signature
- Two Photographs (35mm x 45mm white background non-glossy paper) 2.
- 3. **Company Covering Letter**
- 4. **Colored Scanned CNIC**